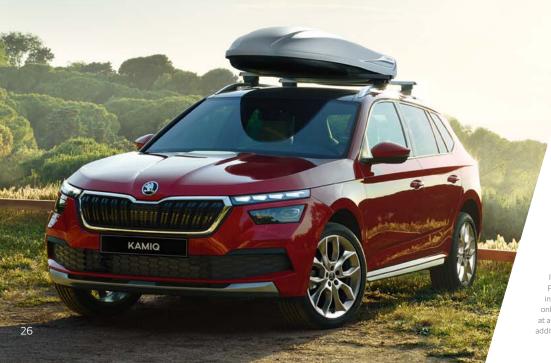

#### ROOF BOX AND ROOF BARS

When transporting awkward objects such as pushchairs, golf bags and skis, it pays to take advantage of our aluminium roof bars and spacious roof box. Offering 380 litres of volume the box can comfortably carry up to 120kg in total stability, leaving your boot free for everything else that's important.