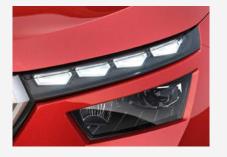

#### DYNAMIC FRONT DESIGN

With its sharp lines, bold grille and split headlamps, the KAMIQ immediately commands attention. While the addition of the front bumper in platin grey or black further showcases the car's unique character.

FULL LED HEADLIGHTS The KAMIQ's LED technology continues to drive design innovation and includes corner

function, fog lamps and dynamic indicators.

PANORAMIC SUNROOF

This electrically adjustable panoramic sunroof provides extra sunlight and fresh air at the simple touch of a button.