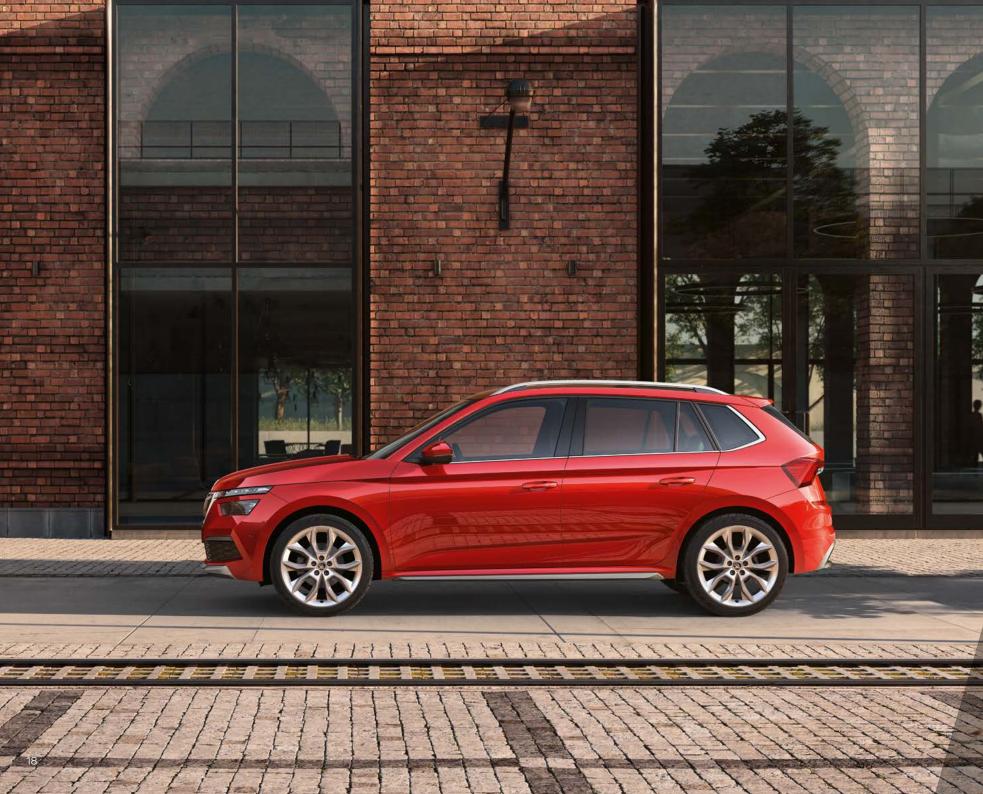

#### SIDE VIEW

Designed to protect passengers in the back from glare, the rear-tinted windows also beautifully draw attention to the KAMIQ's signature ŠKODA design lines and precise edges.