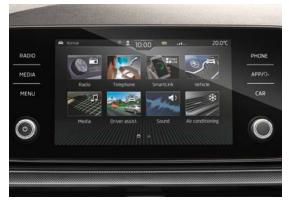

## **ŠKODA CONNECT: STAY ONLINE ON THE GO**

By enabling you to be fully online on the move, the KAMIQ helps you stay connected wherever your adventure takes you. Thanks to its smart assistance systems, you'll also know the best places to park, shortcuts to take and routes to avoid.

#### SMARTLINK

SmartLink enables you to connect your smartphone through the infotainment system with Apple CarPlay<sup>™</sup> and Android Auto<sup>™</sup>.

#### NAVIGATION SYSTEM

The Amundsen satellite navigation with 9.2" touchscreen display and gesture control will get you effortlessly from A to B. This new generation of infotainment is placed higher up on the dashboard for optimal viewing and includes an ergonomic wrist rest.

#### STAY CONNECTED

The new ŠKODA Connect system turns the KAMIQ into a fully interconnected car. Infotainment Online provides satellite navigation, traffic reports and calendar updates. The system also offers convenient gesture control to make navigating menus and lists easier while on the move. With Proactive Services the car will contact your ŠKODA Retailer to arrange a service.