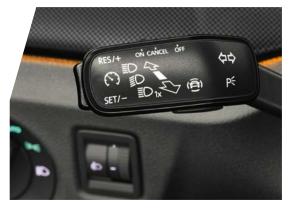

#### HIGH BEAM CONTROL

Kinder to others, safer for you. This assistance system will switch to high beam and back automatically, increasing comfort and safety in traffic.

#### DRIVE MODE SELECT

Activated with the mode button on the centre console, Driving Mode Select offers Eco, Normal, Sport and Individual modes. If the vehicle is equipped with a lowered chassis that is fine-tuned with the Sport Chassis Control, you can choose between Sport mode and Normal mode via Driving Mode Select.