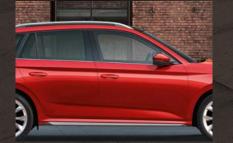

#### SIDE VIEW

Designed to protect passengers in the back from glare, the rear-tinted windows also beautifully draw attention to the KAMIQ's signature ŠKODA design lines and precise edges.