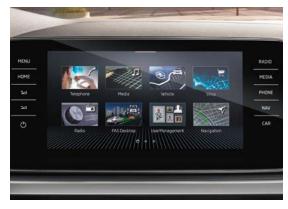

#### NAVIGATION SYSTEM

The Amundsen satellite navigation with 9.2" touchscreen display and gesture control will get you effortlessly from A to B. This new generation of infotainment is placed higher up on the dashboard for optimal viewing and includes an ergonomic wrist rest.

#### STAY CONNECTED

The new ŠKODA Connect system turns the KAMIQ into a fully interconnected car. Infotainment Online provides satellite navigation, traffic reports and calendar updates. The system also offers convenient gesture control to make navigating menus and lists easier while on the move. With Proactive Services the car will contact your ŠKODA Retailer to arrange a service.