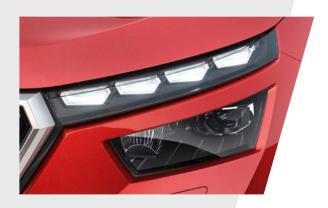

FULL LED HEADLIGHTS The KAMIQ's LED technology continues to drive design innovation and includes corner

function, fog lamps and dynamic indicators.

PANORAMIC SUNROOF

This electrically adjustable panoramic sunroof provides extra sunlight and fresh air at the simple touch of a button.

> FULL LED HEADLIGHTS

This eye-catching feature includes corner function, fog lamps and dynamic indicators.

- > ELECTRICALLY ADJUSTABLE DRIVER'S SEAT Electrically adjust the seat's height, positioning and lumbar support to your preferred position.
- > ELECTRICALLY OPERATED BOOT Gain instant entry into the boot by simply pressing the button on the remote control, central panel or directly on the boot. You can also adjust the upper door position to suit your needs.