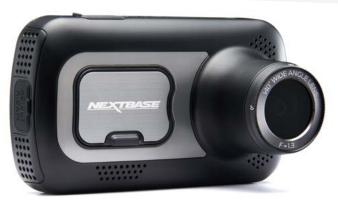

#### NEXTBASE 522GW DASH CAM AND GO PACK

Recording in 1440p HD, the new Nextbase 522GW Dash Cam now packs even more features into the UK's most popular dash cam brand. Includes built-in Amazon Alexa, HD touchscreen and Intelligent Park Mode, which begins recording when any physical vehicle movement is detected keeping your KAMIQ safe when parked.