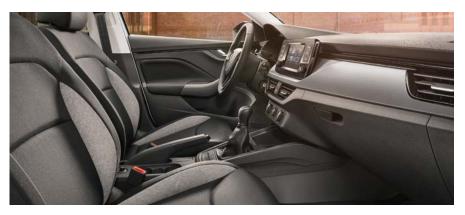

### **FINDING INNER STRENGTHS**

The moment you take your seat you'll find everything you want, where you want it. Screens are positioned for optimum visibility, buttons placed for maximum ease. Welcome to your new home from home.

#### VIRTUAL COCKPIT

Replacing the traditional instrument dials, the dynamic 10.25" digital display can be customised with five views (Classic, Basic, Extended, Modern and Sports).

#### LED AMBIENT LIGHTING

Your interior, your way. The LED light strip located below the dashboard's decorative trim enables you to choose from three ambient light colours. So what will it be? Red, white or copper?

#### ŠKODA SOUND SYSTEM

With a central dashboard speaker, subwoofer in the boot and ten speakers in total, your favourite tunes and podcasts have never sounded clearer. Sound can also be adjusted to suit the positioning and numbers of passengers in the car.

ELECTRIC DRIVER'S SEAT

Discover a whole new level of comfort by electrically adjusting the seat's height, positioning and lumbar support to your preferred position.