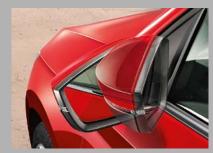

#### FOLDING DOOR MIRRORS

Side-view mirrors automatically fold in when the car is locked, protecting them from any unwanted damage and scrapes from passing cars and edestrians