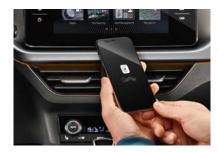

#### SMARTLINK

SmartLink enables you to connect your smartphone through the infotainment system with Apple CarPlay<sup>™</sup> and Android Auto<sup>™</sup>.