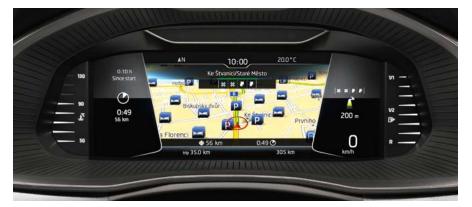

#### NAVIGATION SYSTEM

The Amundsen satellite navigation with 9.2" touchscreen display and gesture control will get you effortlessly from A to B. This new generation of infotainment is placed higher up on the dashboard for optimal viewing and includes an ergonomic wrist rest.

#### STAY CONNECTED

The new ŠKODA Connect system turns the KAMIQ into a fully interconnected car. Infotainment Online provides satellite navigation, traffic reports and calendar updates. The system also offers convenient gesture control to make navigating menus and lists easier while on the move. With Proactive Services the car will contact your ŠKODA Retailer to arrange a service.

#### RECOMMENDED OPTIONS

> AMUNDSEN SATELLITE NAVIGATION WITH 9.2" TOUCHSCREEN DISPLAY AND VIRTUAL COCKPIT

Featuring intelligent gesture control, this new generation of infotainment is positioned higher up the dashboard for optimal viewing. An ergonomic wrist rest below the display is also included.

#### STANDARD EQUIPMENT (OVER SE)

AMUNDSEN SATELLITE NAVIGATION WITH 9.2" TOUCHSCREEN DISPLAY AND VOICE CONTROL

BLACK/SILVER FABRIC/MICROSUEDE UPHOLSTERY

#### ENTERTAINMENT AND COMMUNICATION

- > AMUNDSEN SATELLITE NAVIGATION WITH 9.2" TOUCHSCREEN DISPLAY AND VOICE CONTROL
- > CARE CONNECT 1 YEAR AND INFOTAINMENT ONLINE 1 YEAR
- > VIRTUAL COCKPIT
- > GESTURE CONTROL