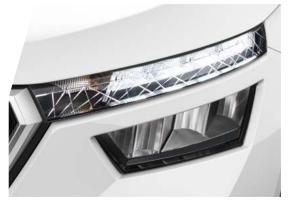

FULL LED HEADLIGHTS The KAMIQ's LED technology continues to drive design innovation and includes corner

function, fog lamps and dynamic indicators.

PANORAMIC SUNROOF

This electrically adjustable panoramic sunroof provides extra sunlight and fresh air at the simple touch of a button.

> FULL LED HEADLIGHTS

This eye-catching feature includes corner function, fog lamps and dynamic indicators.

- > ELECTRICALLY ADJUSTABLE DRIVER'S SEAT Electrically adjust the seat's height, positioning and lumbar support to your preferred position.
- > ELECTRICALLY OPERATED BOOT Gain instant entry into the boot by simply pressing the button on the remote control, central panel or directly on the boot. You can also adjust the upper door position to suit your needs.