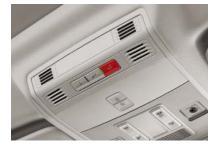

#### EMERGENCY CALL

In the event of an emergency on the road, the KAMIQ will automatically send an SOS signal for help to give you that extra peace of mind. It can also be activated manually by pressing a red button in the roof headlining.