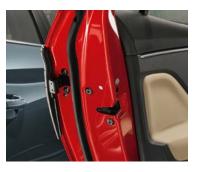

#### DOOR EDGE PROTECTION

Both reassuring to you and considerate to other drivers, hidden plastic strips automatically eject and cover the edges of all side doors as they open, preventing accidental scrapes and chips.