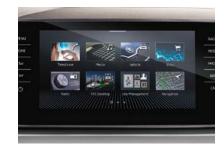

#### STAY CONNECTED

The new ŠKODA Connect system turns the KAMIQ into a fully interconnected car. Infotainment Online provides satellite navigation, traffic reports and calendar updates. The system also offers convenient gesture control to make navigating menus and lists easier while on the move. With Proactive Services the car will contact your ŠKODA Retailer to arrange a service.