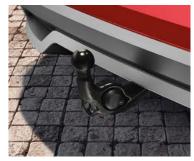

#### TOWING DEVICE\*

Activated by a switch in the boot, the KAMIQ has a handy foldable towing device with electric release.

\*Tow bar or tow bar preparation must be fitted at factory in order to tow with this vehicle. No third party or aftermarket fitments are allowed.