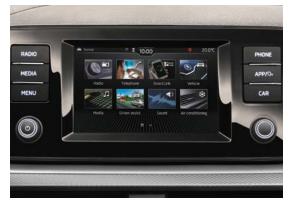

#### NAVIGATION SYSTEM

The Amundsen satellite navigation with 9.2" touchscreen display and gesture control will get you effortlessly from A to B. This new generation of infotainment is placed higher up on the dashboard for optimal viewing and includes an ergonomic wrist rest.

#### STAY CONNECTED

The new ŠKODA Connect system turns the KAMIQ into a fully interconnected car. Infotainment Online provides satellite navigation, traffic reports and calendar updates. The system also offers convenient gesture control to make navigating menus and lists easier while on the move. With Proactive Services the car will contact your ŠKODA Retailer to arrange a service.

#### RECOMMENDED OPTIONS

> AMUNDSEN SATELLITE NAVIGATION WITH 9.2" TOUCHSCREEN DISPLAY AND VIRTUAL COCKPIT

Featuring intelligent gesture control, this new generation of infotainment is positioned higher up the dashboard for optimal viewing. An ergonomic wrist rest below the display is also included.