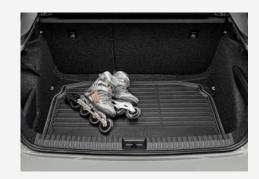

#### > VARIABLE BOOT FLOOR

Make loading heavy goods easier by raising the boot floor to the level of the boot sill. It also acts as a handy hideaway for your boot cover without interfering with luggage space.

#### DOUBLE-SIDED BOOT LINER

No matter how mucky things get, it's good to know that there's a boot liner to match it. This clever liner comes with an all-weather texture on one side with a textile reverse. They're quick to fit and remove, and all come with a 5cm raised edge to keep in dirt and make mucky boots a thing of the past.