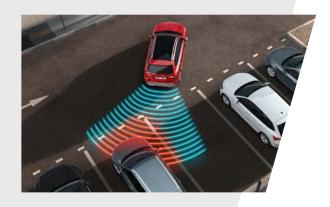

#### REAR TRAFFIC ALERT

Included as part of the Blind Spot Detect system, this assistant system helps you reverse safely from a parking space when visibility is restricted. It can also activate the brakes automatically if an imminent collision is detected.

#### PARK ASSIST

Minimise the hassle of parking in tight spots with Park Assist. At the push of a button it identifies and selects an appropriate parking spot in a row of parallel or perpendicularly parked vehicles.