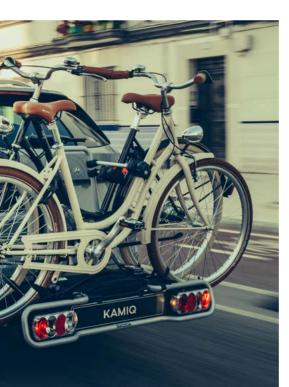

#### BICYCLE CARRIER FOR A TOWBAR

This extremely sturdy rack can carry two bicycles. Easy to fit and even easier to use, simply lift the bicycle up a little to secure in place before heading out for adventure.