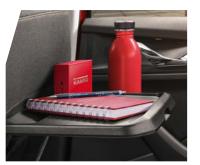

FOLDING TABLES

Practical foldable tables with drink holders can be found integrated in the front seat backrests.

UMBRELLA STORAGE

The KAMIQ comes with an original ŠKODA umbrella that is ingeniously concealed inside the driver's door. Furthermore, it's been designed to let water drain away from the car, keeping the interior dry.