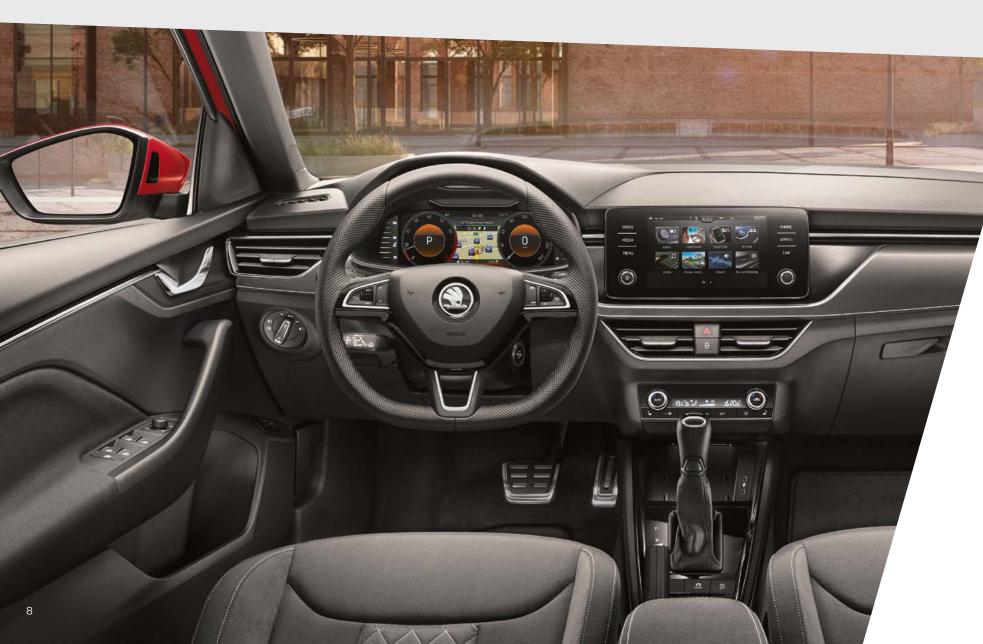

### **FINDING INNER STRENGTHS**

The moment you take your seat you'll find everything you want, where you want it. Screens are positioned for optimum visibility, buttons placed for maximum ease. Welcome to your new home from home.

#### VIRTUAL COCKPIT

Replacing the traditional instrument dials, the dynamic 10.25" digital display can be customised with five views (Classic, Basic, Extended, Modern and Sports).

#### NAVIGATION SYSTEM

The Amundsen satellite navigation with 9.2" touchscreen display and gesture control will get you effortlessly from A to B. This new generation of infotainment is placed higher up on the dashboard for optimal viewing and includes an ergonomic wrist rest.