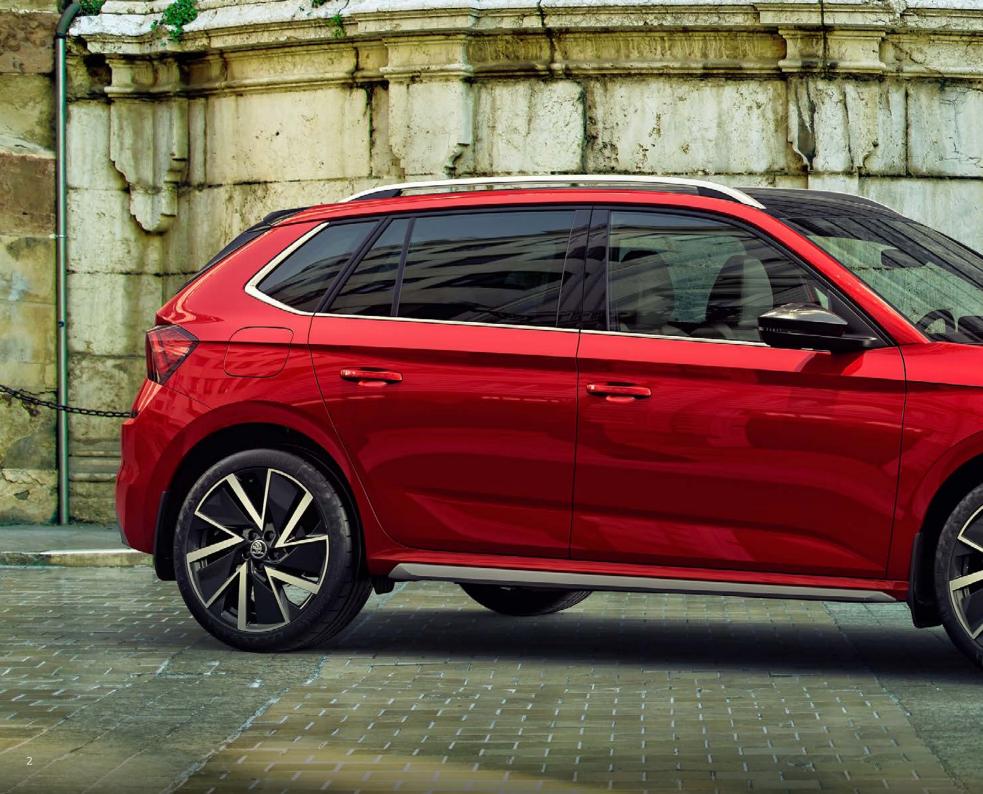

### **TRUE ORIGINAL**

The KAMIQ sets a new design standard for ŠKODA. It combines the higher chassis and rugged appearance of a SUV, with the practicality and comfort of a compact city warrior. In other words, this is a ŠKODA like no other.

#### SIDE VIEW

Designed to protect passengers in the back from glare, the rear-tinted windows also beautifully draw attention to the KAMIQ's signature ŠKODA design lines and precise edges.