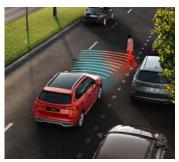

#### PARK ASSIST

Minimise the hassle of parking in tight spots with Park Assist. At the push of a button it identifies and selects an appropriate parking spot in a row of parallel or perpendicularly parked vehicles.