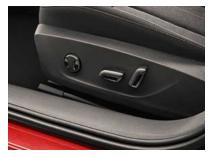

ELECTRIC DRIVER'S SEAT

Discover a whole new level of comfort by electrically adjusting the seat's height, positioning and lumbar support to your preferred position.

> FULL LED HEADLIGHTS

This eye-catching feature includes corner function, fog lamps and dynamic indicators.

- > ELECTRICALLY ADJUSTABLE DRIVER'S SEAT Electrically adjust the seat's height, positioning and lumbar support to your preferred position.
- > ELECTRICALLY OPERATED BOOT Gain instant entry into the boot by simply pressing the button on the remote control, central panel or directly on the boot. You can also adjust the upper door position to suit your needs.