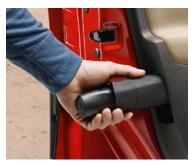

FOLDING TABLES

Practical foldable tables with drink holders can be found integrated in the front seat backrests.

UMBRELLA STORAGE

The KAMIQ comes with an original ŠKODA umbrella that is ingeniously concealed inside the driver's door. Furthermore, it's been designed to let water drain away from the car, keeping the interior dry.