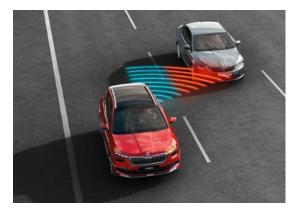

#### REAR TRAFFIC ALERT

Included as part of the Blind Spot Detect system, this assistant system helps you reverse safely from a parking space when visibility is restricted. It can also activate the brakes automatically if an imminent collision is detected.

#### FRONT ASSIST

Using a radar in the front grille, this smart feature monitors the distance from the vehicle ahead and automatically brakes to avoid any collisions. The system also includes predictive pedestrian protection, which warns the driver via an audio/ visual signal, as well as a gentle jolt of the brakes.