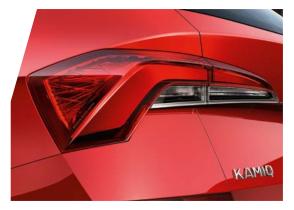

LED REAR LIGHTS

Impossible to ignore in every sense, the KAMIQ features horizontal rear lights with an eye-catching C-shaped illumination. These full LED lights also feature dynamic indicators.