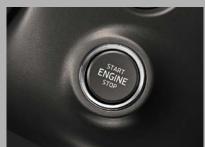

### KESSY - KEYLESS ENTRY AND START/STOP SYSTEM

Allows the car to be locked, unlocked and started with a simply touch of a button as long as sensors detect the key is with the driver. Simpler still, the Keyless Start/Stop system enables the car to be started with a button on the teering column.

- > DUAL-ZONE CLIMATE CONTROL
  Control heating and ventilation for driver and passenger individually using the infotainment touchscreen.
- KEYLESS START/STOP WITH SAFE SYSTEM Allows the car to be started with a Start/Stop button on the steering column.