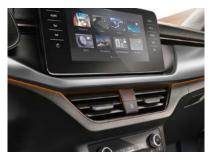

SWING RADIO WITH 6.5" TOUCHSCREEN DISPLAY

LANE ASSIST

#### ENTERTAINMENT AND COMMUNICATION

- > SWING RADIO WITH 6.5" TOUCHSCREEN DISPLAY
- > DAB DIGITAL RADIO
- > BLUETOOTH®

#### INTERIOR

- > THREE-SPOKE LEATHER MULTIFUNCTION STEERING WHEEL
- > MANUAL LUMBAR SUPPORT FOR FRONT SEATS
- > FRONT CENTRE ARMREST

BOLERO RADIO WITH 8" TOUCHSCREEN DISPLAY

REAR PARKING SENSORS

#### ENTERTAINMENT AND COMMUNICATION

- > BOLERO RADIO WITH 8" TOUCHSCREEN DISPLAY
- > EIGHT AUDIO SPEAKERS
- > WIRELESS SMARTLINK FOR APPLE CARPLAY<sup>TM\*</sup>
- > SMARTLINK (INCLUDES ANDROID AUTO<sup>™</sup> AND MIRRORLINK)

#### RECOMMENDED OPTIONS

> AMUNDSEN SATELLITE NAVIGATION WITH 9.2" TOUCHSCREEN DISPLAY AND VIRTUAL COCKPIT

Featuring intelligent gesture control, this new generation of infotainment is positioned higher up the dashboard for optimal viewing. An ergonomic wrist rest below the display is also included.