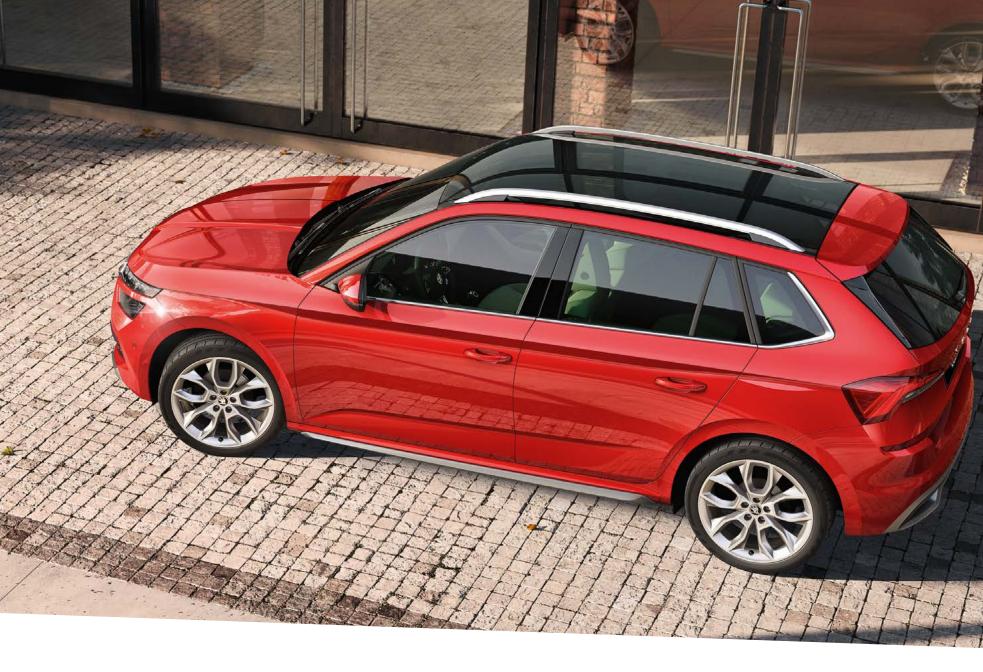

#### SIDE VIEW

Designed to protect passengers in the back from glare, the rear-tinted windows also beautifully draw attention to the KAMIQ's signature ŠKODA design lines and precise edges.