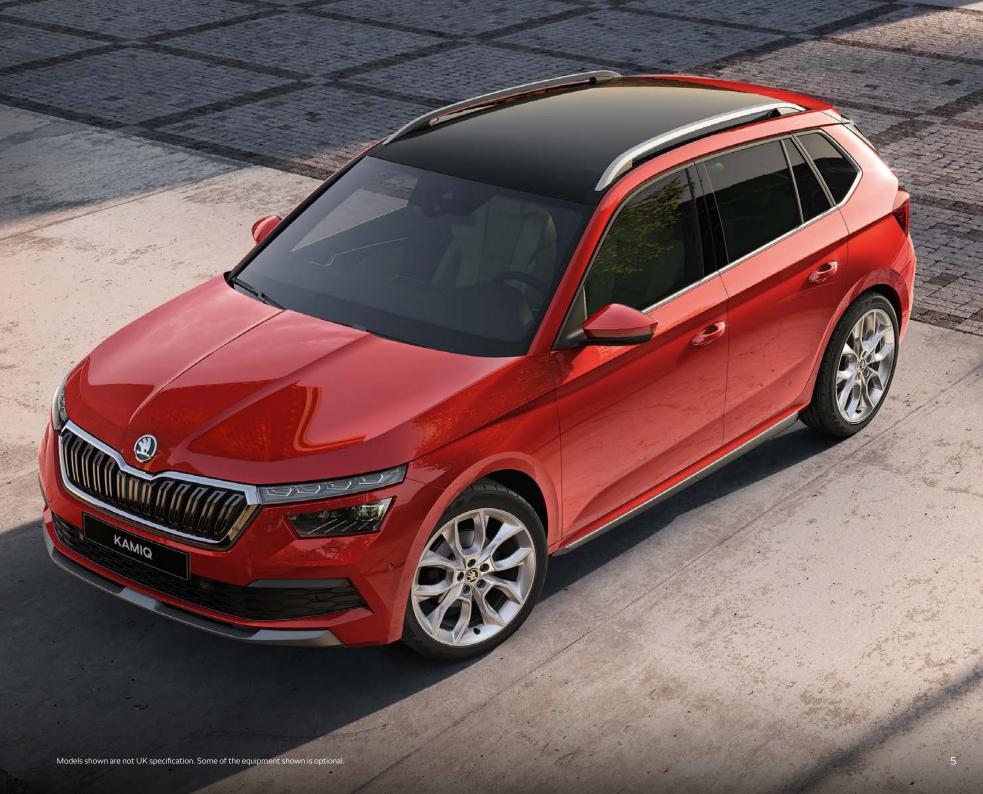

### **TRUE ORIGINAL**

The KAMIQ sets a new design standard for ŠKODA. It combines the higher chassis and rugged appearance of a SUV, with the practicality and comfort of a compact city warrior. In other words, this is a ŠKODA like no other.

#### DYNAMIC FRONT DESIGN

With its sharp lines, bold grille and split headlamps, the KAMIQ immediately commands attention. While the addition of the front bumper in platin grey or black further showcases the car's unique character.