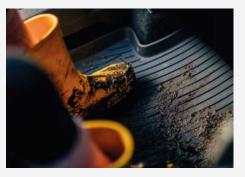

### **PROTECTION PACK**

Muddy boots. Sand-filled towels. Soggy bike gear. Escaping for adventure may be great for the soul, but it's far less kind on your interior. It's why we've created our Protection Pack, which includes front and rear mudflaps, double-sided boot liner and textile or rubber floor mats – all for a special pack price.

#### FLOOR MATS

These quality mats will keep your carpeted floors looking pristine. Thanks to quick release floor poppers, they won't slip around beneath your feet. They come in textile fabric but rubber versions are also available for the more outdoorsy types.

#### DOUBLE-SIDED BOOT LINER

No matter how mucky things get, it's good to know that there's a boot liner to match it. This clever liner comes with an all-weather texture on one side with a textile reverse. They're quick to fit and remove, and all come with a 5cm raised edge to keep in dirt and make mucky boots a thing of the past.