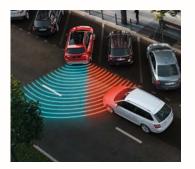

#### REAR TRAFFIC ALERT

Included as part of the Blind Spot Detect system, this assistant system helps you reverse safely from a parking space when visibility is restricted. It can also activate the brakes automatically if an imminent collision is detected.

#### FRONT ASSIST

Using a radar in the front grille, this smart feature monitors the distance from the vehicle ahead and automatically brakes to avoid any collisions. The system also includes predictive pedestrian protection, which warns the driver via an audio/ visual signal, as well as a gentle jolt of the brakes.