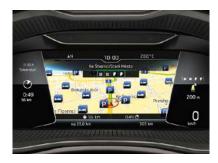

#### NAVIGATION SYSTEM

The Amundsen satellite navigation with 9.2" touchscreen display and gesture control will get you effortlessly from A to B. This new generation of infotainment is placed higher up on the dashboard for optimal viewing and includes an ergonomic wrist rest.

#### STAY CONNECTED

The new ŠKODA Connect system turns the KAMIQ into a fully interconnected car. Infotainment Online provides satellite navigation, traffic reports and calendar updates. The system also offers convenient gesture control to make navigating menus and lists easier while on the move. With Proactive Services the car will contact your ŠKODA Retailer to arrange a service.