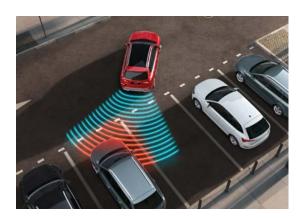

#### PARK ASSIST

Minimise the hassle of parking in tight spots with Park Assist. At the push of a button it identifies and selects an appropriate parking spot in a row of parallel or perpendicularly parked vehicles.

#### > REAR PARKING SENSORS

Parking the KAMIQ is easier and safer with the parking sensors integrated in the rear bumper, which check the car's distance from any obstacles.

16" CASTOR ALLOY WHEELS