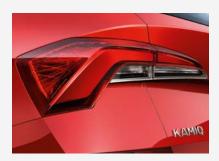

#### **REAR VIEW**

Robust, yet elegant. The KAMIQ's rear perfectly showcases the car's crossover appeal. The addition of the integrated diffuser in platin grey or black on the rear bumper further highlight's the car's generous clearance.

LED REAR LIGHTS

Impossible to ignore in every sense, the KAMIQ features horizontal rear lights with an eye-catching C-shaped illumination. These full LED lights also feature dynamic indicators.