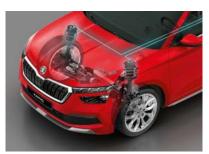

### **INNER CONFIDENCE**

The KAMIQ comes loaded with thoughtful features and intelligent assistant systems that enable you drive the right way, right away. Whatever comfort means to you, you'll find it inside the KAMIQ.

#### ADAPTIVE CRUISE CONTROL

Using a radar on the front grille, this feature keeps you a safe distance from the vehicle in front and enables you to maintain a constant speed without using the pedals.

#### FRONT ASSIST

Using a radar in the front grille, this smart feature monitors the distance from the vehicle ahead and automatically brakes to avoid any collisions. The system also includes predictive pedestrian protection, which warns the driver via an audio/ visual signal, as well as a gentle jolt of the brakes.