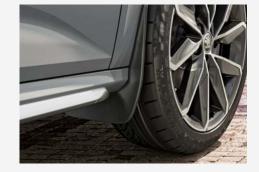

#### **REAR VIEW**

Robust, yet elegant. The KAMIQ's rear perfectly showcases the car's crossover appeal. The addition of the integrated diffuser in platin grey or black on the rear bumper further highlight's the car's generous clearance.

#### WHEELS

> 16" CASTOR ALLOY WHEELS

#### > REAR PARKING SENSORS

Parking the KAMIQ is easier and safer with the parking sensors integrated in the rear bumper, which check the car's distance from any obstacles.

16" CASTOR ALLOY WHEELS

#### WHEELS

> 17" BRAGA ALLOY WHEELS

17" BRAGA ALLOY WHEELS

#### WHEELS

> 18" CRATOR ALLOY WHEELS

18" CRATOR ALLOY WHEELS