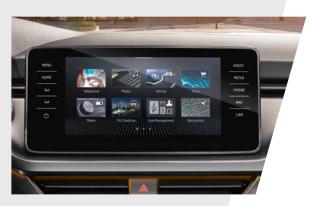

#### NAVIGATION SYSTEM

The Amundsen satellite navigation with 9.2" touchscreen display and gesture control will get you effortlessly from A to B. This new generation of infotainment is placed higher up on the dashboard for optimal viewing and includes an ergonomic wrist rest.

#### STAY CONNECTED

The new ŠKODA Connect system turns the KAMIQ into a fully interconnected car. Infotainment Online provides satellite navigation, traffic reports and calendar updates. The system also offers convenient gesture control to make navigating menus and lists easier while on the move. With Proactive Services the car will contact your ŠKODA Retailer to arrange a service.