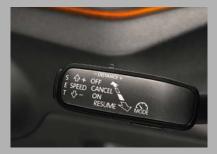

#### DRIVE MODE SELECT

Activated with the mode button on the centre console, Driving Mode Select offers Eco, Normal, Sport and Individual modes. If the vehicle is equipped with a lowered chassis that is fine-tuned with the Sport Chassis Control, you can choose between Sport mode and Normal mode via Driving Mode Select.

> ELECTRICALLY FOLDING TOW BAR WITH ADAPTOR

The KAMIQ has a foldable towing device with electric release. The switch is in the luggage compartment.

> DRIVE MODE SELECT

Activated via the centre console, Drive Mode Select offers Eco, Normal, Sport and Individual modes. If the car is equipped with a lowered chassis that's fine-tuned with the Sport Chassis Control, you can choose between Sport and Normal.