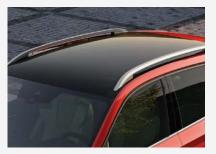

#### SIDE VIEW

Designed to protect passengers in the back from glare, the rear-tinted windows also beautifully draw attention to the KAMIQ's signature ŠKODA design lines and precise edges.

FULL LED HEADLIGHTS The KAMIQ's LED technology continues to drive design innovation and includes corner

function, fog lamps and dynamic indicators.

PANORAMIC SUNROOF

This electrically adjustable panoramic sunroof provides extra sunlight and fresh air at the simple touch of a button.