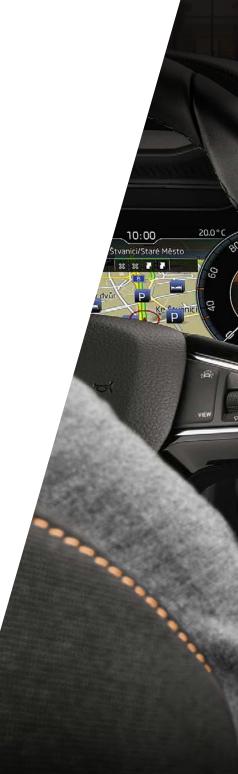

#### NAVIGATION SYSTEM

The Amundsen satellite navigation with 9.2" touchscreen display and gesture control will get you effortlessly from A to B. This new generation of infotainment is placed higher up on the dashboard for optimal viewing and includes an ergonomic wrist rest.